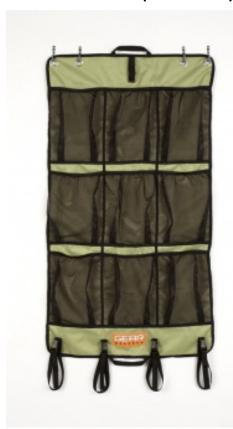

Qualify to purchase an **Original Gear Pocket** for \$17.00 when you purchase \$50.00 or more in regularly priced merchandise. Whether it's sports equipment, gardening gear or car washing supplies, it can all take over your garage. With grommets strategically placed 16" and 24" apart, Gear Pockets hang from studs in your garage wall and can hang from existing shelving systems... Or, take them on the go! Great for sporting events, seaside or camping. Made of durable 600 denier eco-friendly fabric. Has 9 identically sized pockets and 4 buckles on the bottom. Limit one per customer. (26 X 48) (0236) Orig. \$29.95